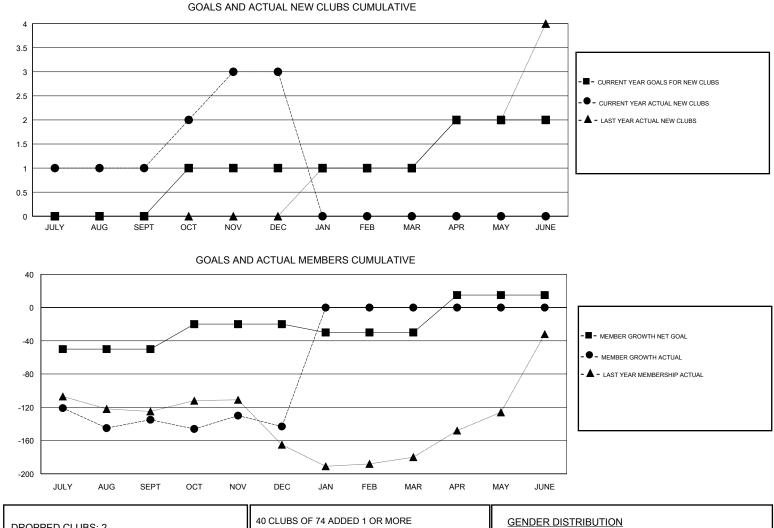

## LOCATION TEXAS

| Clubs         |               |           |               | Members               |                           |                         |                                                    |  |
|---------------|---------------|-----------|---------------|-----------------------|---------------------------|-------------------------|----------------------------------------------------|--|
|               | RESULTS FOR   | 2017-2018 |               | RESULTS FOR 2017-2018 |                           |                         |                                                    |  |
| QUARTER       | NEW CLUB GOAL | NEW CLUBS | DROPPED CLUBS | QUARTER               | MEMBER GROWTH NET<br>GOAL | MEMBER GROWTH<br>ACTUAL | DROPPED<br>MEMBERS ACTUAL<br>(including transfers) |  |
| JULY/AUG/SEPT | 0             | 1         | 2             | JULY/AUG/SEPT         | -50                       | 96                      | 220                                                |  |
| OCT/NOV/DEC   | 1             | 2         | 0             | OCT/NOV/DEC           | 30                        | 99                      | 102                                                |  |
| JAN/FEB/MAR   | 0             | 0         | 0             | JAN/FEB/MAR           | -10                       | 0                       | 0                                                  |  |
| APR/MAY/JUNE  | 1             | 0         | 0             | APR/MAY/JUNE          | 45                        | 0                       | 0                                                  |  |

| DROPPED CLUBS: 2        |          | 40 CLUBS OF 74 ADDED 1 OR MORE<br>NEW MEMBERS | GENDER DISTRIBUTION   MALE 1,369 (63.79%)   FEMALE 777 (36.21%) |  |     |
|-------------------------|----------|-----------------------------------------------|-----------------------------------------------------------------|--|-----|
| DROPPED MEMBERS         |          |                                               | Women Percentage Fiscal Year Goal: 35%                          |  |     |
| DECEASED                | 17       | CLICK HERE FOR CUMULATIVE                     | TOTAL FAMILY UNIT MEMBERS                                       |  | 326 |
| CLUB CANCELLED<br>OTHER | 0<br>301 | MEMBERSHIP DATA                               | FAMILY MEMBERS PAYING HALF                                      |  | 164 |
| TOTAL                   | 318      |                                               |                                                                 |  |     |